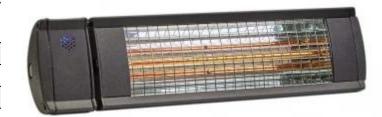

# **2000W IN ANTRACIT PATIO HEATER FROM HEAT1**

OUT-70-207

Wall-mounted patio heater in anthracite with 2 kW from HEAT1 Eco High-Line series.