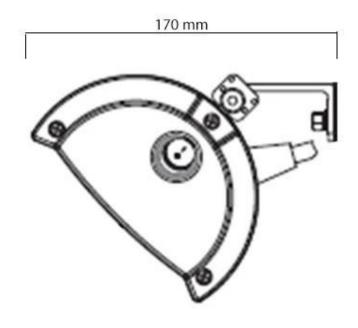

#### Size & Weight

| Length/Width | 59 cm  |
|--------------|--------|
| Height       | 15 cm  |
| Depth        | 17 cm  |
| Weight       | 2,9 kg |

#### **Installation Details**

| Distance below     | 180 cm   |
|--------------------|----------|
| Distance Sides     | 50 cm    |
| Distance Above     | 25 cm    |
| Power Requirements | 220-240V |
| Power Requirements | Yes      |