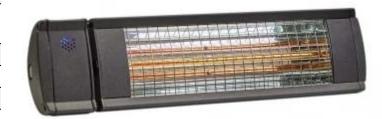

# **HEAT1 2000W PATIO HEATER ECO HIGH-LINE IN BLACK**

OUT-70-206

Efficient patio heater with high energy efficiency and environmentally friendly heating of up to 16 m2.