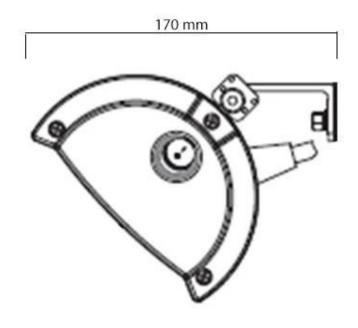

#### Size & Weight

| Length/Width | 59 cm  |
|--------------|--------|
| Height       | 15 cm  |
| Depth        | 17 cm  |
| Weight       | 2,9 kg |