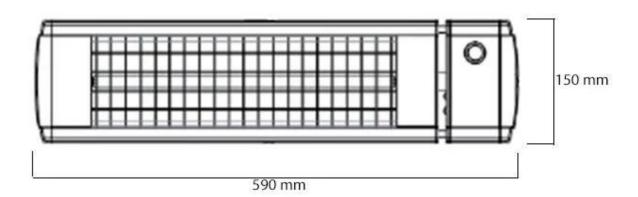

#### Size & Weight

| Length/Width | 59 cm  |
|--------------|--------|
| Height       | 15 cm  |
| Depth        | 17 cm  |
| Weight       | 2,9 kg |