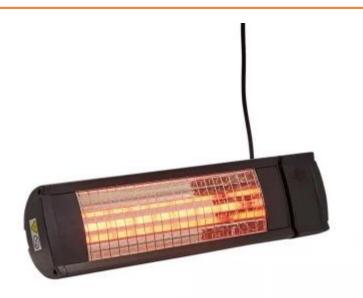

# **PATIO HEATER HEAT1 ECO HIGH-LINE 1500W IN BLACK**

OUT-70-203

Functional and environmentally friendly patio heater from HEAT1. Adjustable heating power in 2 levels (from 0.5 - 1.5 kW), and can heat up to 16m2.