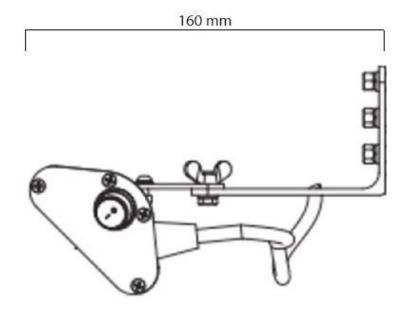

## Size & Weight

| Length/Width | 59 cm  |
|--------------|--------|
| Height       | 12 cm  |
| Depth        | 16 cm  |
| Weight       | 1,5 kg |