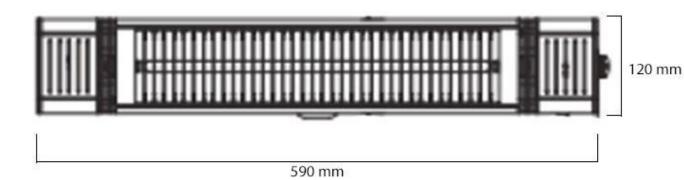

## Size & Weight

| Length/Width | 59 cm  |
|--------------|--------|
| Height       | 12 cm  |
| Depth        | 16 cm  |
| Weight       | 1,5 kg |