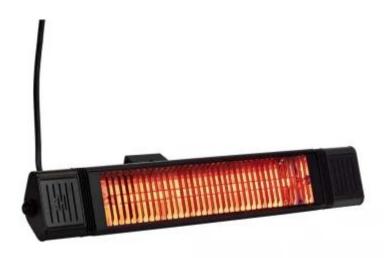

# **PATIO HEATER HEAT1 ECO PLUS-LINE 2000W**

OUT-70-202

Eco Plus-Line patio heater with 2 kW heating power for wall mounting.