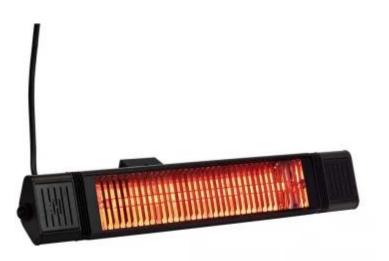

# **PATIO HEATER HEAT1 ECO PLUS-LINE 1500W**

OUT-70-201

This HEAT1 ECO plus-line patio heater is both affordable and environmentally friendly. Perfect for providing heat on the patio.