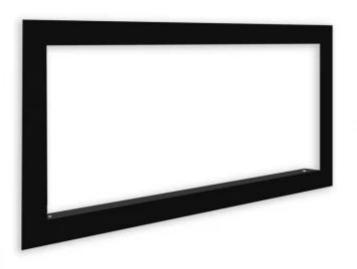

# **EXTERIOR FRAME FOR FOCO 600**

BIO-30-190

This exterior frame for Foco 600 is installed on the inner frame of the fireplace to create a frame around the fireplace.

### **Material and appearance**

| Material | Steel |
|----------|-------|
| Colour   | Black |