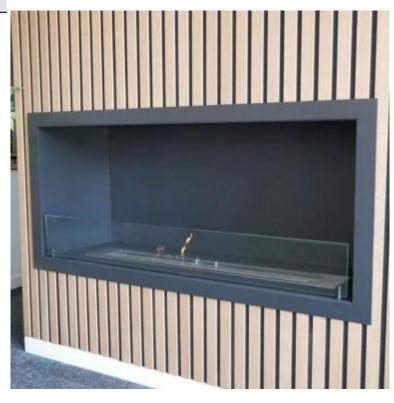

# **EXTERIOR FRAME FOR FOCO 600**

BIO-30-190

This exterior frame for Foco 600 is installed on the inner frame of the fireplace to create a frame around the fireplace.