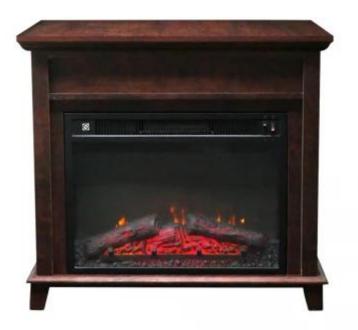

# **BROWN ROMANTIC ELECTRIC FIREPLACE**

ELP-10-131

Brown freestanding electric fireplace in a romantic design

#### **Appearance**

| Colour        | Black       |
|---------------|-------------|
| Colour        | Brown       |
| Decoration    | Wooden Logs |
| Glas included | Yes         |
| Interior      | Black       |
| Materials     | Glass       |
| Materials     | Plastic     |
| Materials     | Steel       |
| Materials     | Wood        |