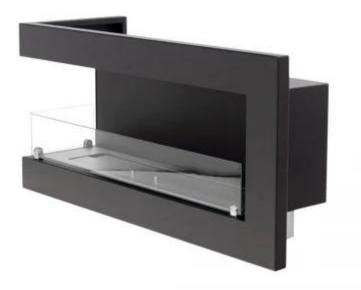

# **CORNER FIREPLACE 85 CM - LEFT**

BIO-30-027L

This elegant left-facing bioethanol fireplace is made for installation in the corner of a wall, allowing you to enjoy the flames from two sides. Measuring 85 cm in width, the fireplace is made of black powder-coated steel and includes safety glass to protect against drafts. With a capacity of 3.75 litres of bioethanol, it provides a burn time of up to 7.5 hours. No flue or chimney is required as a bio fireplace does not produce any smoke, ash or soot.

### **Material and Appearance**

| Material      | Steel     |
|---------------|-----------|
| Colour        | Black     |
| Flame view    | Left side |
| Glas included | Yes       |