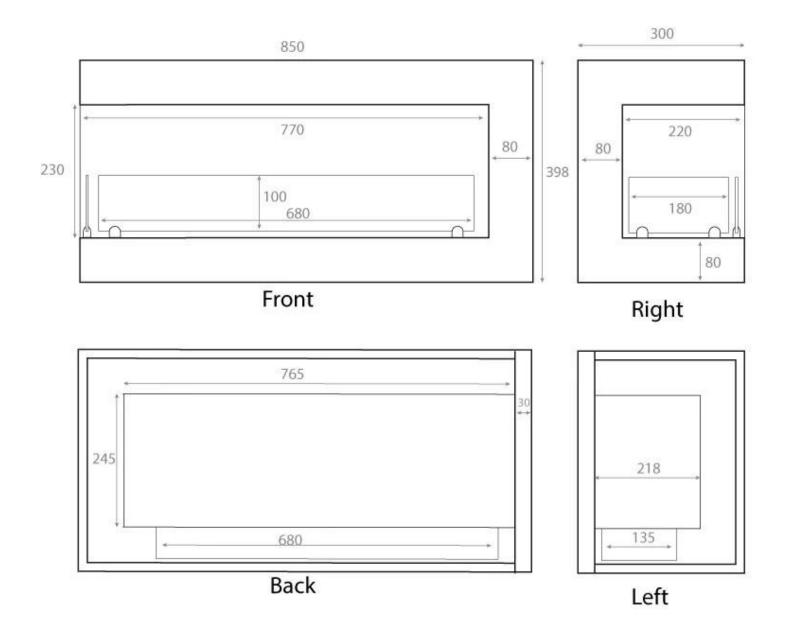

## **Dimensions & Weight**

| Length/Width | 85 cm   |
|--------------|---------|
| Height       | 39,8 cm |
| Depth        | 30 cm   |
| Weight       | 22 kg   |