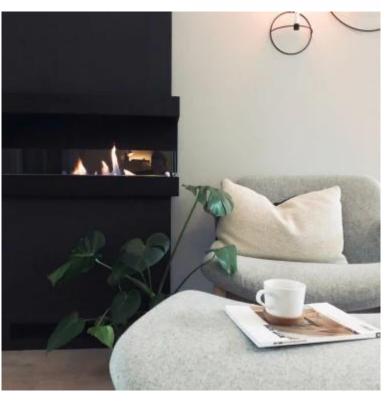

## **RIGHT-FACING CORNER FIREPLACE - 85 CM**

BIO-30-027R

Stylish right-sided bioethanol fireplace designed for installation in the corner of a wall. This fireplace allows you to enjoy flames from two sides and is made of black powder-coated steel. On a full fill of 3.75 liters of bioethanol, the fireplace can burn for up to 7 hours. It comes with two safety glasses to protect the flames from wind and drafts, ensuring a stable fire. No electricity is required, and the flame can easily be manually adjusted.