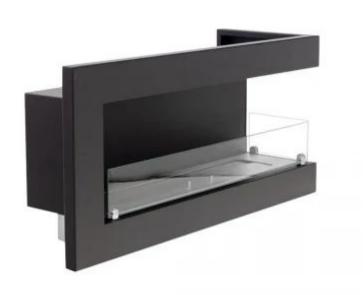

## **RIGHT-FACING CORNER FIREPLACE - 85 CM**

BIO-30-027R

Stylish right-sided bioethanol fireplace designed for installation in the corner of a wall. This fireplace allows you to enjoy flames from two sides and is made of black powder-coated steel. On a full fill of 3.75 liters of bioethanol, the fireplace can burn for up to 7 hours. It comes with two safety glasses to protect the flames from wind and drafts, ensuring a stable fire. No electricity is required, and the flame can easily be manually adjusted.

#### **Dimensions & Weight**

| Length/Width | 85 cm   |
|--------------|---------|
| Height       | 39,8 cm |
| Depth        | 30 cm   |
| Weight       | 22 kg   |

#### **Material and Appearance**

| Material      | Steel |
|---------------|-------|
| Colour        | Black |
| Flame view    | 46    |
| Glas included | Yes   |