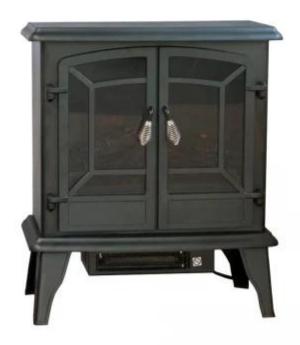

# **ELECTRIC FIREPLACE IN STOVE-LIKE LOOK**

ELP-10-117

Freestanding electric fireplace with a traditional wood burning stove look.

#### Material & Appearance

| Material                   | Glass       |
|----------------------------|-------------|
| Material                   | Plastic     |
| Material                   | Steel       |
| Colour                     | Black       |
| Interior (colour/material) | Black       |
| Flame view                 | Front       |
| Shape                      | Square      |
| Decoration                 | Wooden Logs |
| Glas included              | Yes         |