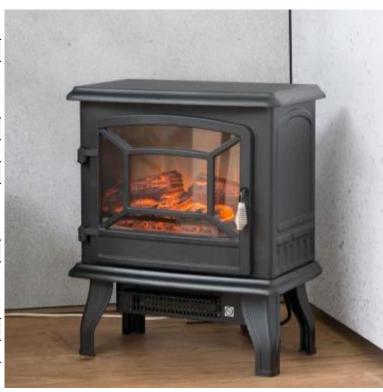

# **ELECTRIC WOOD STOVE - BLACK**

ELP-10-119

Freestanding black electric fireplace in a traditional wood stove look.

#### **Appearance**

| Colour        | Black       |
|---------------|-------------|
| Decoration    | Wooden Logs |
| Glas included | Yes         |
| Interior      | Black       |
| Materials     | Glass       |
| Materials     | Plastic     |
| Materials     | Steel       |