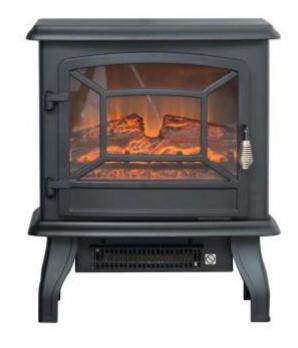

# **ELECTRIC WOOD STOVE - BLACK**

ELP-10-119

Freestanding black electric fireplace in a traditional wood stove look.

#### **Appearance**

| Colour        | Black       |
|---------------|-------------|
| Decoration    | Wooden Logs |
| Glas included | Yes         |
| Interior      | Black       |
| Materials     | Glass       |
| Materials     | Plastic     |
| Materials     | Steel       |