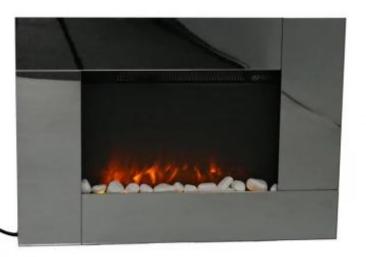

## **BUTE MIRROR ELECTRIC WALL FIRE - BLACK**

ELP-10-102-2 mirror

Black cheap wall-mounted electric fireplace to hang on the wall, with an installation like a 23" flat screen TV. The front itself is made as a mirror.