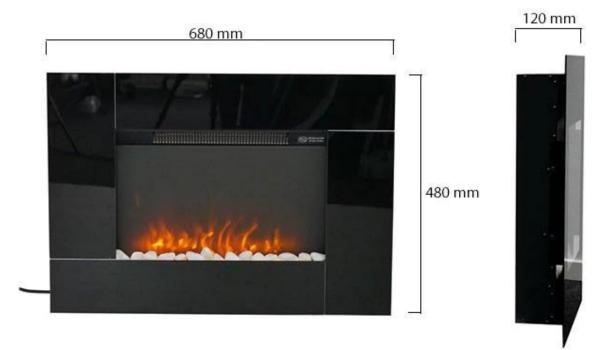

#### Size & Weight

| Length/Width | 68 cm   |
|--------------|---------|
| Height       | 48 cm   |
| Depth        | 12 cm   |
| Weight       | 12,1 kg |