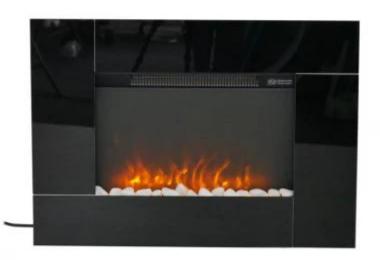

# **RAASAY ELECTRIC WALL FIREPLACE - BLACK**

ELP-10-102-2

Black cheap wall-mounted electric fireplace to mount on the wall, with an installation like a 23" flat screen television.

#### Material & Appearance

| Material                   | Plastic     |
|----------------------------|-------------|
| Material                   | Steel       |
| Material                   | Glass       |
| Colour                     | Black       |
| Finish                     | Glossy      |
| Interior (colour/material) | Black       |
| Flame view                 | Front       |
| Shape                      | Rectangular |
| Decoration                 | Stone       |
| Glas included              | Yes         |