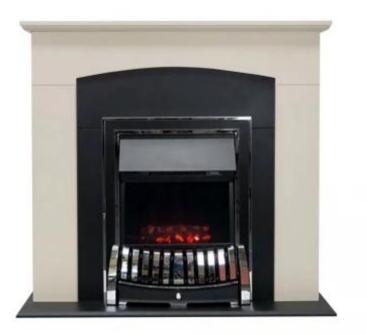

## WESTRAY AUTHENTIC LED-FIRE WITH CHARCOAL EFFECT ELP-10-113

Freestanding stove in light cream colour with black details. This beautiful electric fireplace will fit well into any home and is reminiscent of a classic English fireplace.