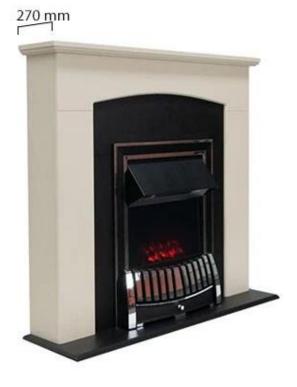

#### Size & Weight

| Length/Width | 99 cm  |
|--------------|--------|
| Height       | 92 cm  |
| Depth        | 27 cm  |
| Weight       | 28 kg  |
| Cable lenght | 280 cm |