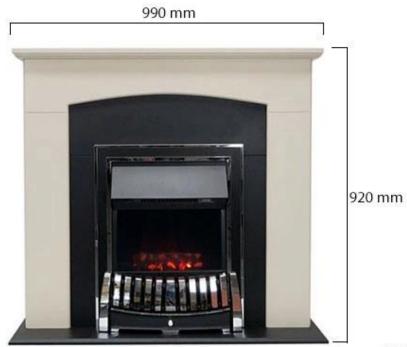

#### Size & Weight

| Length/Width | 99 cm  |
|--------------|--------|
| Height       | 92 cm  |
| Depth        | 27 cm  |
| Weight       | 28 kg  |
| Cable lenght | 280 cm |