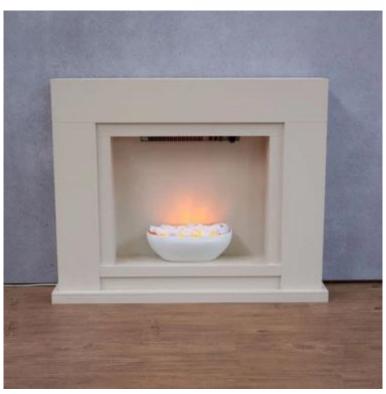

# **BARRA - ELECTRIC STOVE IN WHITE**

ELP-10-107

Freestanding electric fire in a beautiful white colour. The fireplace has a unique design, that fits into almost any interior.

#### **Material & Appearance**

| <u> </u>      |             |
|---------------|-------------|
| Material      | Steel       |
| Material      | Wood        |
| Material      | Plastic     |
| Colour        | Creme       |
| Flame view    | Front       |
| Shape         | Rectangular |
| Decoration    | Stone       |
| Glas included | No          |