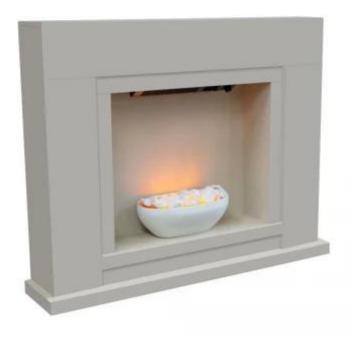

# **BARRA - ELECTRIC STOVE IN WHITE**

ELP-10-107

Freestanding electric fire in a beautiful white colour. The fireplace has a unique design, that fits into almost any interior.

#### **Material & Appearance**

| <u> </u>      |             |
|---------------|-------------|
| Material      | Steel       |
| Material      | Wood        |
| Material      | Plastic     |
| Colour        | Creme       |
| Flame view    | Front       |
| Shape         | Rectangular |
| Decoration    | Stone       |
| Glas included | No          |