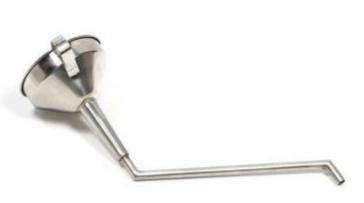

## FUNNEL IN STAINLESS STEEL FOR BIOETHANOL

BIO385

Funnel in stainless steel for easy and safe filling of your bioethanol fireplace. The design of the funnel ensures a very comfortable filling of the fireplace.