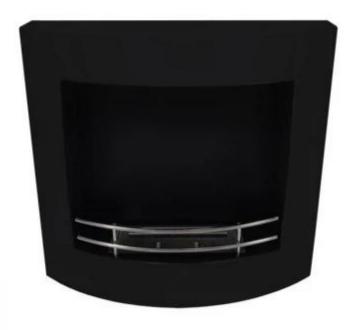

# **WALL MOUNTED BIOETHANOL FIREPLACE - BLACK**

BIO-10-007-BK

Wall-mounted bioethanol fireplace with a curved front in an elegant black finish. Measuring 55 cm in height and 60 cm in width, with a depth of 17 cm, the curved front allows a broad view of the flames. The included 1.0-liter bioethanol burner offers up to 2.5 hours of burn time per fill, with a heating output of approximately 1.3 kW. The manual burner requires no electricity and features ceramic wool for enhanced safety. Easy to install with the included brackets and screws, this bio fireplace can be mounted on any wall type. Installation requires a safety distance of 1 meter from flammable materials.

#### **Material and Appearance**

| Material                   | Steel |
|----------------------------|-------|
| Colour                     | Black |
| Interior (colour/material) | Black |

| Flame view    | Front  |
|---------------|--------|
| Shape         | Curved |
| Glas included | No     |