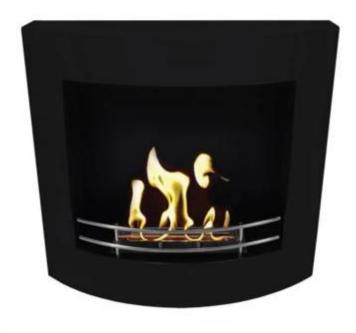

# **WALL MOUNTED BIOETHANOL FIREPLACE - BLACK**

BIO-10-007-BK

Wall-mounted bioethanol fireplace with a curved front in an elegant black finish. Measuring 55 cm in height and 60 cm in width, with a depth of 17 cm, the curved front allows a broad view of the flames. The included 1.0-liter bioethanol burner offers up to 2.5 hours of burn time per fill, with a heating output of approximately 1.3 kW. The manual burner requires no electricity and features ceramic wool for enhanced safety. Easy to install with the included brackets and screws, this bio fireplace can be mounted on any wall type. Installation requires a safety distance of 1 meter from flammable materials.

## **Burner Specifications**

| Adjustable flame | Yes              |
|------------------|------------------|
| Control          | Manual           |
| Burner Model     | 1.0 Litre Deluxe |
| Flame length     | 18 cm            |
| Remote control   | No               |