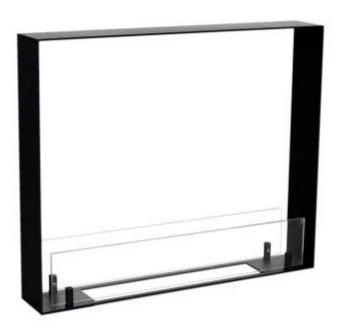

# **FOCO TWO 600 ULTRA SLIM**

BIO-30-136

The Foco Two 600 Ultra Slim is an extra-narrow built-in bioethanol fireplace designed for partition walls as thin as 10 cm. With its 2-sided see-through design, it provides a stunning real flame experience visible from both sides. Made from 4 mm powder-coated stainless steel with tempered glass panels, it ensures both style and safety. The included manual Slimline burner offers up to 7 hours of burn time per filling.