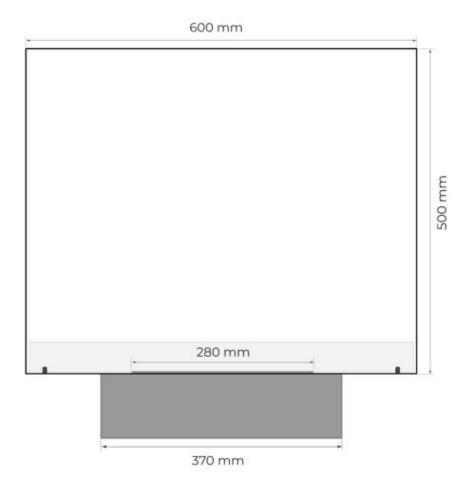

### Size

| Length/Width | 60 cm |
|--------------|-------|
| Height       | 50 cm |
| Depth        | 10 cm |
| Weight       | 8 kg  |