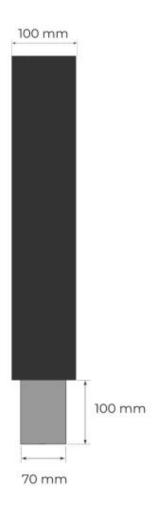

### Size

| Length/Width | 60 cm |
|--------------|-------|
| Height       | 50 cm |
| Depth        | 10 cm |
| Weight       | 8 kg  |