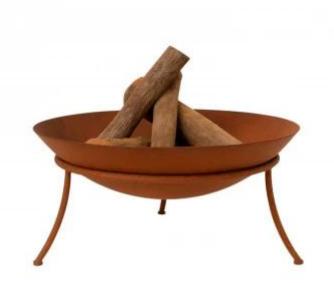

# **TULSA CORTEN STEEL FIREPIT - REDFIRE**

OUT-10-108

Tulsa firepit in a natural corten steel firepit, as will fit perfect into nature surroundings. This firepit is a cosy and nice addition to the garden or terrace.

## **Material & Appearance**

| Material | Corten Steel        |
|----------|---------------------|
| Colour   | Corten Steel (Rust) |
| Shape    | Round               |