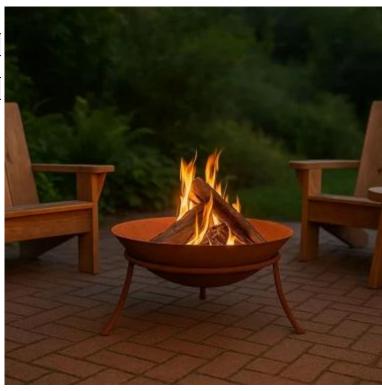

# **TULSA CORTEN STEEL FIREPIT - REDFIRE**

OUT-10-108

Tulsa firepit in a natural corten steel firepit, as will fit perfect into nature surroundings. This firepit is a cosy and nice addition to the garden or terrace.