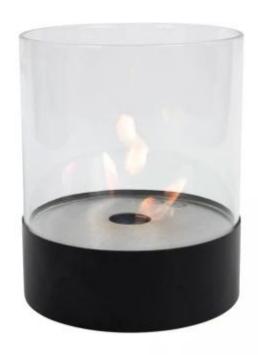

# **SOUTHWARK BLACK - ROUND TABLETOP BIOETHANOL FIREPLACE**

BIO-20-301BK

The Southwark Round Tabletop Bioethanol Fireplace in black is a stylish and modern addition to any setting. Its sleek, cylindrical design with glass surrounding the flame ensures a 360° view, creating a mesmerizing focal point. With a 3-liter tank, it offers up to 18 hours of burn time, providing long-lasting warmth and ambiance. The included safety glass and extinguishing tool ensure secure operation. Easy to move and install, this eco-friendly fireplace is perfect for enhancing any room without the need for a chimney.

# **Material and Appearance**

| Material      | Steel |
|---------------|-------|
| Colour        | Black |
| Shape         | Round |
| Glas included | Yes   |