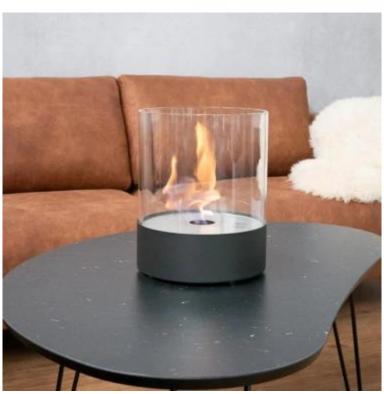

# **SOUTHWARK BLACK - ROUND TABLETOP BIOETHANOL FIREPLACE**

BIO-20-301BK

The Southwark Round Tabletop Bioethanol Fireplace in black is a stylish and modern addition to any setting. Its sleek, cylindrical design with glass surrounding the flame ensures a 360° view, creating a mesmerizing focal point. With a 3-liter tank, it offers up to 18 hours of burn time, providing long-lasting warmth and ambiance. The included safety glass and extinguishing tool ensure secure operation. Easy to move and install, this eco-friendly fireplace is perfect for enhancing any room without the need for a chimney.