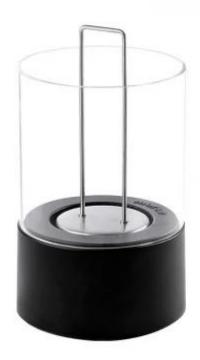

# **BEL BIO FIREPLACE**

OUT-50-143

Bio fireplace with some nice dancing flames.

#### **Material and Appearance**

| Material and Appearance |                 |
|-------------------------|-----------------|
| Material                | Stainless Steel |
| Material                | Glass           |
| Material                | Cast Iron       |
| Colour                  | Stainless Steel |
| Colour                  | Black           |
| Finish                  | Matte           |
| Flame view              | All sides       |
| Shape                   | Round           |
| Glas included           | Yes             |