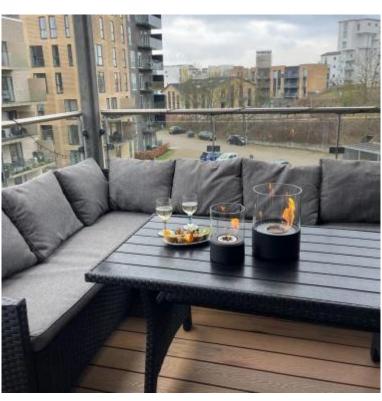

# **BEL BIO FIREPLACE**

OUT-50-143

Bio fireplace with some nice dancing flames.