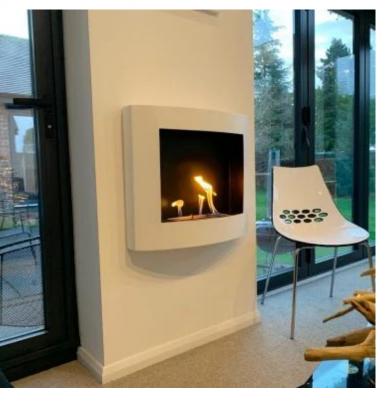

## WHITE WALL MOUNTED BIOETHANOL FIREPLACE

BIO-10-007-WH

Wall-mounted bioethanol fireplace with a curved front in an elegant white finish. Measuring 55 cm in height and 60 cm in width, with a depth of 17 cm, the curved front allows a broad view of the flames. The included 1.0-liter bioethanol burner offers up to 2.5 hours of burn time per fill, with a heating output of approximately 2.5 kW. The manual burner requires no electricity and features ceramic wool for enhanced safety. Easy to install with the included brackets and screws, this bio fireplace can be mounted on any wall type.