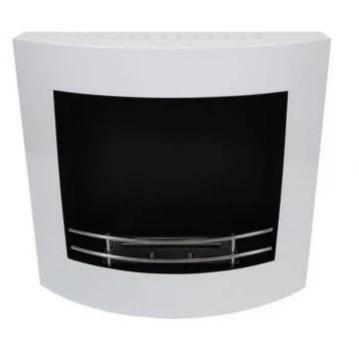

## WHITE WALL MOUNTED BIOETHANOL FIREPLACE

BIO-10-007-WH

Wall-mounted bioethanol fireplace with a curved front in an elegant white finish. Measuring 55 cm in height and 60 cm in width, with a depth of 17 cm, the curved front allows a broad view of the flames. The included 1.0-liter bioethanol burner offers up to 2.5 hours of burn time per fill, with a heating output of approximately 2.5 kW. The manual burner requires no electricity and features ceramic wool for enhanced safety. Easy to install with the included brackets and screws, this bio fireplace can be mounted on any wall type.

#### **Material and Appearance**

| Material                   | Steel |
|----------------------------|-------|
| Colour                     | White |
| Interior (colour/material) | Black |

| Flame view    | Front  |
|---------------|--------|
| Shape         | Curved |
| Glas included | No     |