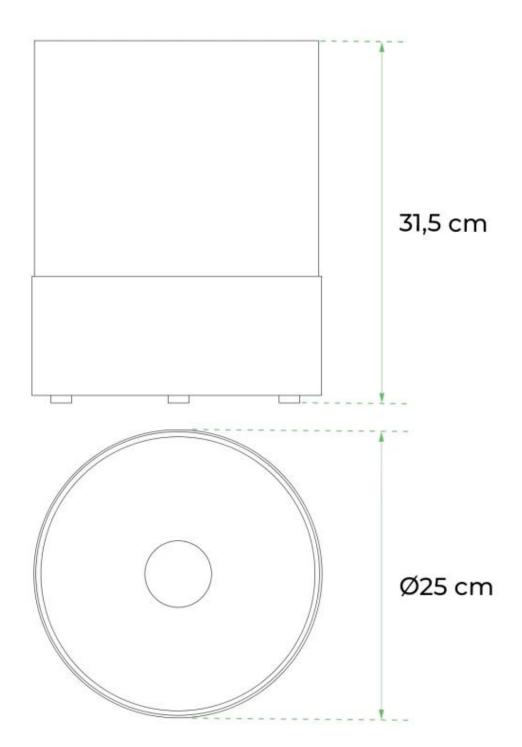

#### **Dimensions & Weight**

| Length/Width | 25 cm   |
|--------------|---------|
| Height       | 31,5 cm |
| Depth        | 25 cm   |
| Diameter     | 25 cm   |
| Weight       | 4,5 kg  |