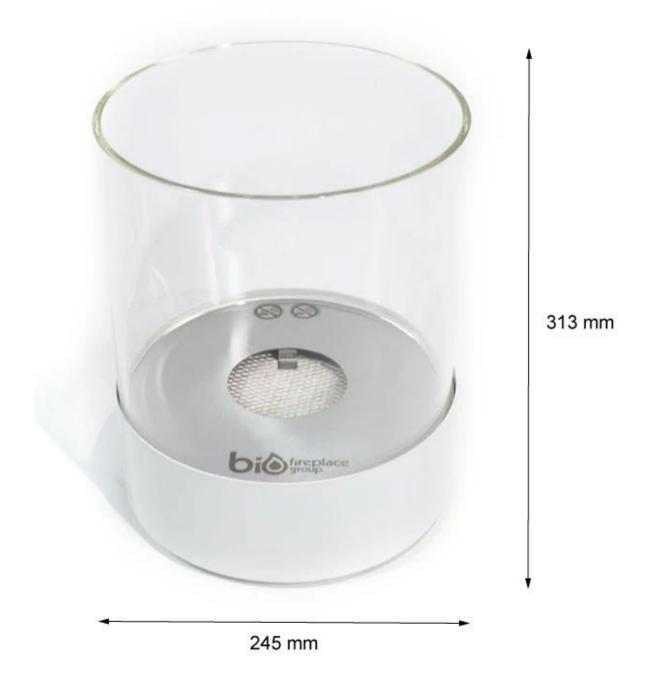

#### **Dimensions & Weight**

| Length/Width | 25 cm   |
|--------------|---------|
| Height       | 31,5 cm |
| Depth        | 25 cm   |
| Diameter     | 25 cm   |
| Weight       | 4,5 kg  |

## **Material and Appearance**

| Material      | Steel |  |
|---------------|-------|--|
| Colour        | White |  |
| Shape         | Round |  |
| Glas included | Yes   |  |