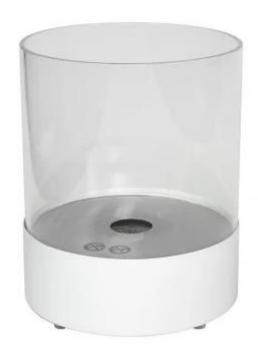

# **SOUTHWARK WHITE - ROUND TABLETOP BIOETHANOL FIREPLACE**

BIO-20-301WH

ScandiFlames Southwark White - Round Table Bioethanol Fireplace offers a sleek and elegant design, perfect for modern interiors. This round bioethanol fireplace can be placed on a table or dresser, providing a stunning view of the natural flames through its safety glass. With a 3-liter burner, it delivers up to 18 hours of burn time, eliminating the need for refilling. Easy to move and install, it comes with an operating tool and requires no chimney or electricity.

## **Material and Appearance**

| Material      | Steel |  |
|---------------|-------|--|
| Colour        | White |  |
| Shape         | Round |  |
| Glas included | Yes   |  |