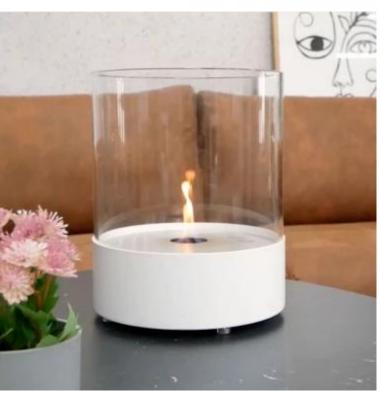

# **SOUTHWARK WHITE - ROUND TABLETOP BIOETHANOL FIREPLACE**

BIO-20-301WH

ScandiFlames Southwark White - Round Table Bioethanol Fireplace offers a sleek and elegant design, perfect for modern interiors. This round bioethanol fireplace can be placed on a table or dresser, providing a stunning view of the natural flames through its safety glass. With a 3-liter burner, it delivers up to 18 hours of burn time, eliminating the need for refilling. Easy to move and install, it comes with an operating tool and requires no chimney or electricity.

#### **Technical Specifications**

| Minimum room size           | 30 m³      |
|-----------------------------|------------|
| Fuel                        | Bioethanol |
| Burning time up to          | 18 hours   |
| Capacity                    | 3 Litres   |
| Heat output (max)           | 1,15 kW    |
| Consumption                 | 0.18 L/h   |
| Recommended air change rate | 1          |

## **Burner Specifications**

| Adjustable flame | No     |
|------------------|--------|
| Control          | Manual |
| Flame length     | 6 cm   |
| Remote control   | No     |