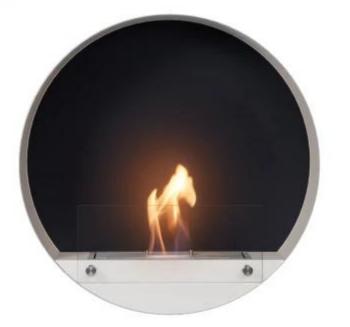

## **DELAWARE WHITE - ROUND WALL MOUNTED BIOFIREPLACE** BIO-10-052WH

ScandiFlames Delaware white, round wall-mounted bio fireplace in steel with a thin and elegant edge. The fireplace has a 1.5-liter burner providing about 6 hours of burn time and a heat output of 1.76 kW. It features a safety glass on the front to protect the flames from drafts and wind. Easy to mount on all wall types with the included brackets and tools. Recommended for rooms larger than 45 m<sup>3</sup>. No chimney or vent required.

#### **Material and Appearance**

| Material      | Steel |
|---------------|-------|
| Colour        | White |
| Shape         | Round |
| Glas included | Yes   |