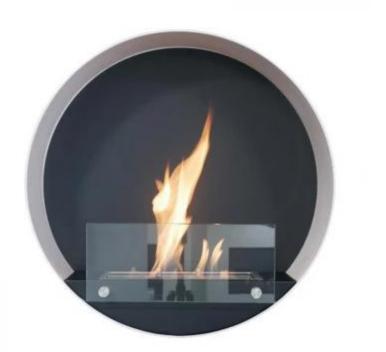

## **DELAWARE WHITE - ROUND WALL MOUNTED BIOFIREPLACE** BIO-10-052WH

ScandiFlames Delaware white, round wall-mounted bio fireplace in steel with a thin and elegant edge. The fireplace has a 1.5-liter burner providing about 6 hours of burn time and a heat output of 1.76 kW. It features a safety glass on the front to protect the flames from drafts and wind. Easy to mount on all wall types with the included brackets and tools. Recommended for rooms larger than 45 m<sup>3</sup>. No chimney or vent required.

#### **Material and Appearance**

| Material      | Steel |
|---------------|-------|
| Colour        | White |
| Shape         | Round |
| Glas included | Yes   |