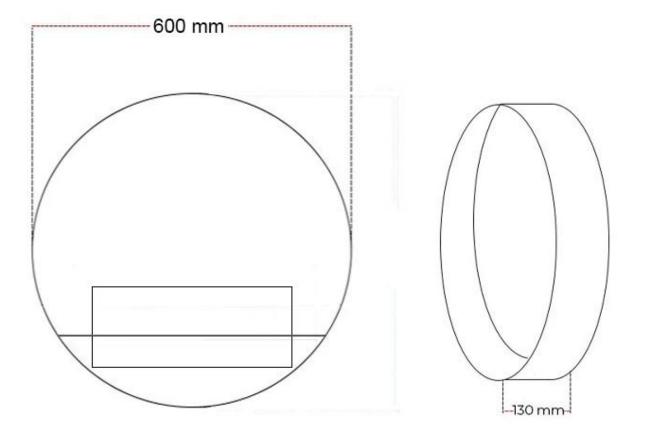

#### **Dimensions & Weight**

| Depth    | 20 cm   |
|----------|---------|
| Diameter | 60 cm   |
| Weight   | 17,5 kg |