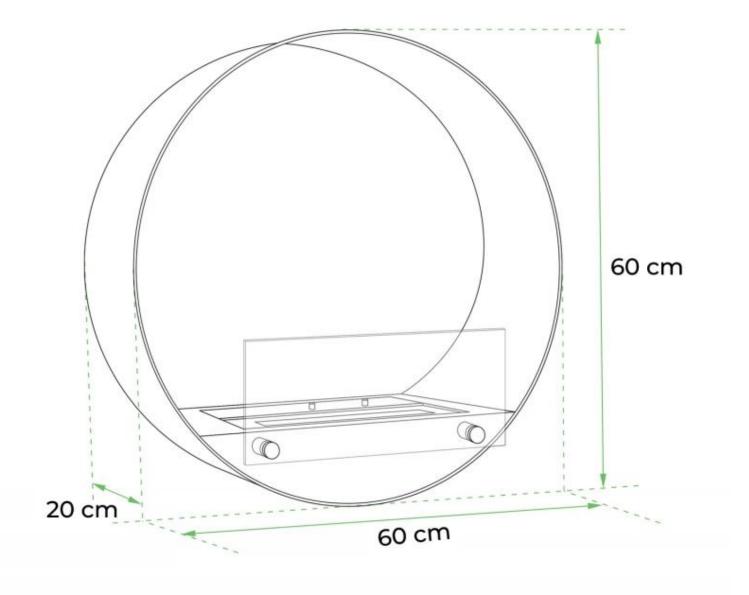

#### **Dimensions & Weight**

| Depth    | 20 cm   |
|----------|---------|
| Diameter | 60 cm   |
| Weight   | 17,5 kg |