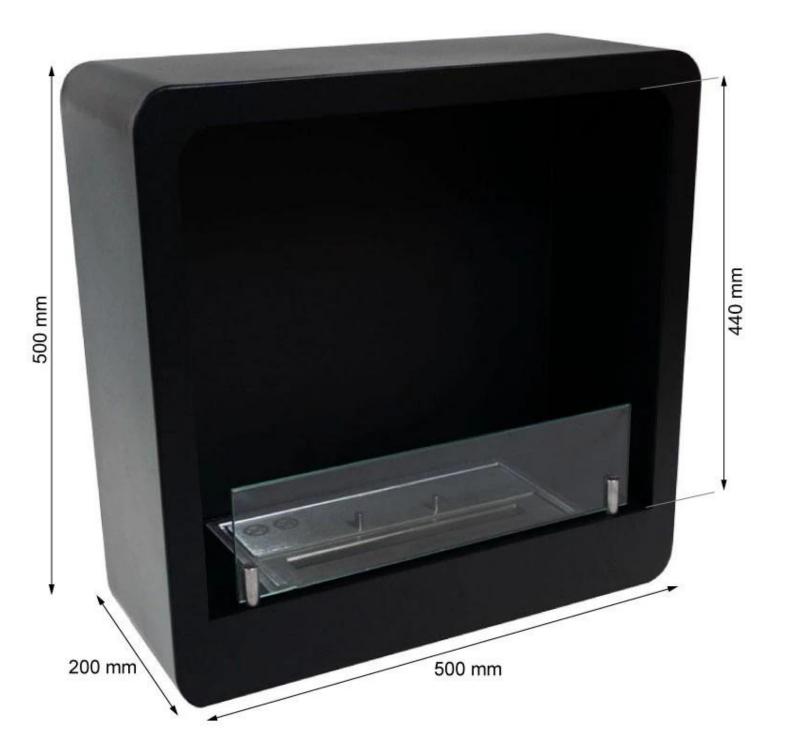

## **Dimensions & Weight**

| Length/Width | 50 cm   |
|--------------|---------|
| Height       | 50 cm   |
| Depth        | 20 cm   |
| Weight       | 12,5 kg |