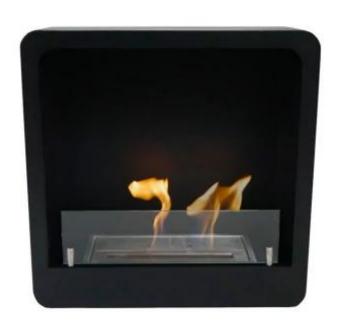

# SQUARE BIOETHANOL FIREPLACE WITH ROUND EDGES IN BLACK

BIO-10-004BK

Square wall-mounted bio fireplace with rounded edges in elegant matte black powder-coated steel. This compact bio fireplace measures 50 cm in height and width, with a depth of just 20 cm, making it ideal for smaller spaces. The included 1.5-liter manual bioethanol burner provides up to 6 hours of burn time. With adjustable flames and safety glass in front, the fireplace offers both flexibility and safety. Easy to install with the included screws, it requires no vent or chimney, making it perfect for rooms of at least 45 m³. The heating output is up to 2 kW, equivalent to about 1/3 of a traditional wood stove.