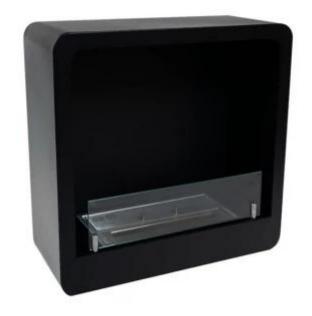

# SQUARE BIOETHANOL FIREPLACE WITH ROUND EDGES IN BLACK

BIO-10-004BK

Square wall-mounted bio fireplace with rounded edges in elegant matte black powder-coated steel. This compact bio fireplace measures 50 cm in height and width, with a depth of just 20 cm, making it ideal for smaller spaces. The included 1.5-liter manual bioethanol burner provides up to 6 hours of burn time. With adjustable flames and safety glass in front, the fireplace offers both flexibility and safety. Easy to install with the included screws, it requires no vent or chimney, making it perfect for rooms of at least 45 m³. The heating output is up to 2 kW, equivalent to about 1/3 of a traditional wood stove.