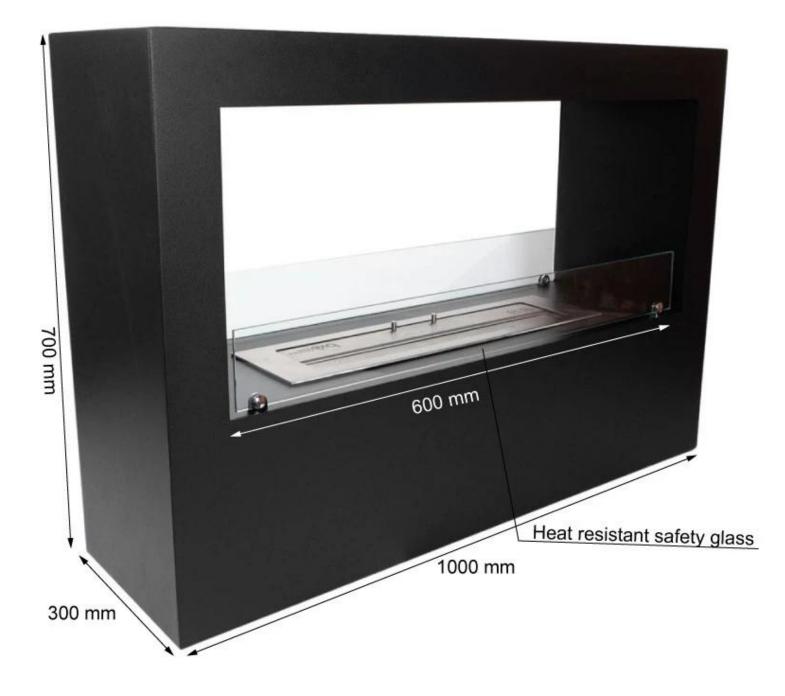

#### **Dimensions & Weight**

| Length/Width | 100 cm |
|--------------|--------|
| Height       | 70 cm  |
| Depth        | 30 cm  |
| Weight       | 36 kg  |

#### **Burner Specifications**

| Adjustable flame | Yes                |
|------------------|--------------------|
| Control          | Manual             |
| Burner Model     | 3,5 Liter Superior |
| Flame length     | 45 cm              |
| Remote control   | No                 |