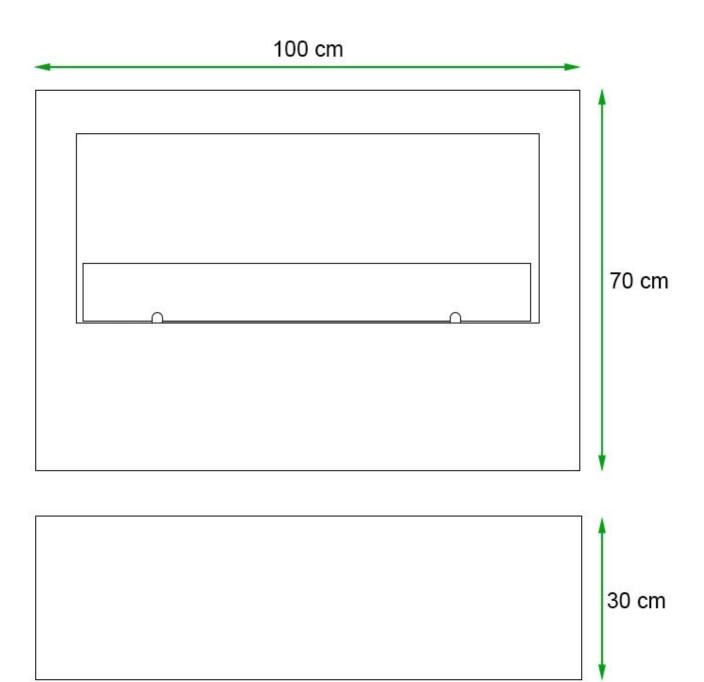

#### **Dimensions & Weight**

| Length/Width | 100 cm |
|--------------|--------|
| Height       | 70 cm  |
| Depth        | 30 cm  |
| Weight       | 36 kg  |