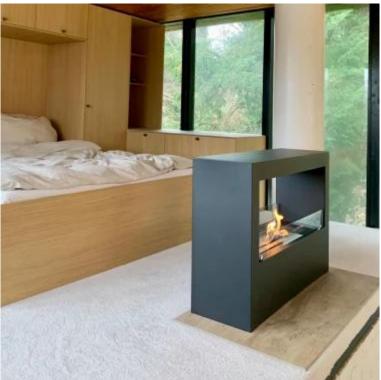

## LANSING L - BLACK FREESTANDING BIOETHANOL FIREPLACE

BIO-20-213Black

This black double-sided bioethanol fireplace is a freestanding, see-through fireplace that allows you to enjoy the flames from both sides. Ideal as a room divider between spaces like the living room and kitchen, it can also be built into a wall. With a 3.5-liter manual burner, it offers up to 7.5 hours of burn time and a heat output of maximum 3.3 kW. Easy to install without the need for electricity or a chimney, it includes safety glass, flame control, and extinguishing tools, ensuring a safe and stylish heating solution.