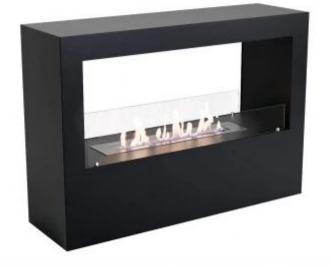

## LANSING L - BLACK FREESTANDING BIOETHANOL FIREPLACE

BIO-20-213Black

This black double-sided bioethanol fireplace is a freestanding, see-through fireplace that allows you to enjoy the flames from both sides. Ideal as a room divider between spaces like the living room and kitchen, it can also be built into a wall. With a 3.5-liter manual burner, it offers up to 7.5 hours of burn time and a heat output of maximum 3.3 kW. Easy to install without the need for electricity or a chimney, it includes safety glass, flame control, and extinguishing tools, ensuring a safe and stylish heating solution.

#### **Material and Appearance**

| Material      | Steel       |
|---------------|-------------|
| Colour        | Black       |
| Shape         | Rectangular |
| Glas included | Yes         |