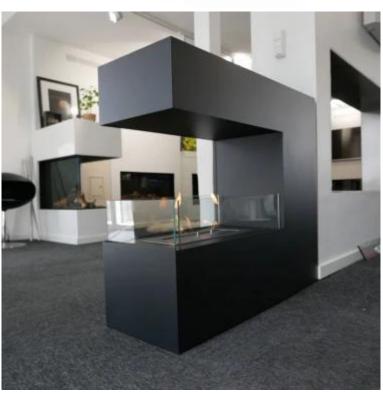

# **TOPEKA BLACK - 3-SIDED BIO FIREPLACE IN STEEL**

BIO-20-216 Black

ScandiFlames Topeka Black is an elegant, freestanding three-sided bio fireplace that can function as a room divider. The black bio fireplace is made of powder-coated steel and can be placed on the floor or built into an end wall. The fireplace's 3 safety glass panels provide a view of the flames from all angles. The design is simple and fits perfectly into modern homes. It has a 2.5 litre firebox with a burn time of up to 7.5 hours per refill and requires no electricity. With a maximum heat output of 2.4 kW, the fireplace contributes to a cosy and warm atmosphere.