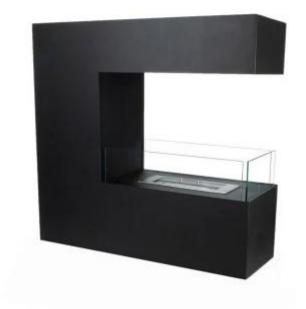

# **TOPEKA BLACK - 3-SIDED BIO FIREPLACE IN STEEL**

BIO-20-216 Black

ScandiFlames Topeka Black is an elegant, freestanding three-sided bio fireplace that can function as a room divider. The black bio fireplace is made of powder-coated steel and can be placed on the floor or built into an end wall. The fireplace's 3 safety glass panels provide a view of the flames from all angles. The design is simple and fits perfectly into modern homes. It has a 2.5 litre firebox with a burn time of up to 7.5 hours per refill and requires no electricity. With a maximum heat output of 2.4 kW, the fireplace contributes to a cosy and warm atmosphere.

# **Material and Appearance**

| Material      | Steel |
|---------------|-------|
| Colour        | Black |
| Glas included | Yes   |