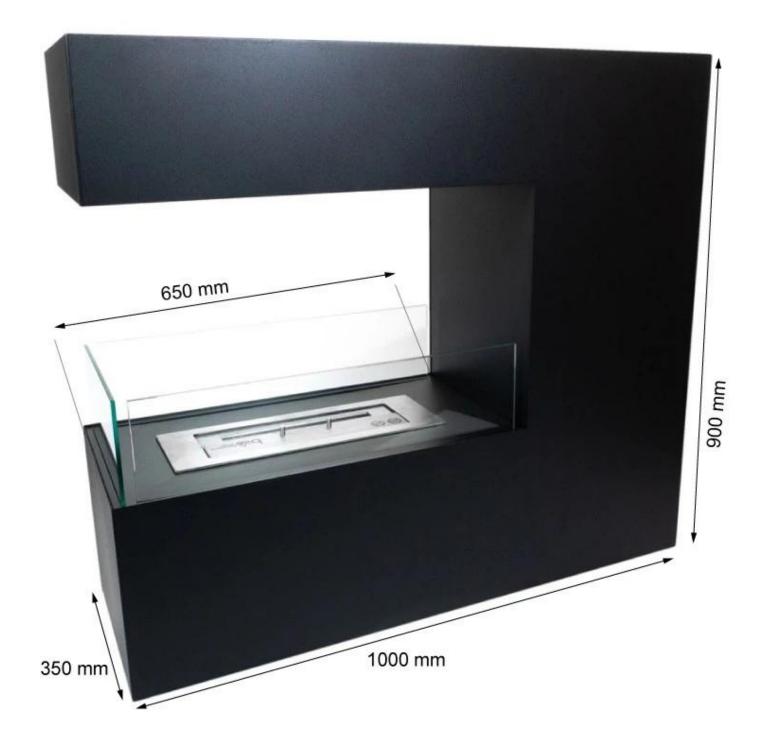

### **Dimensions & Weight**

| Length/Width | 100 cm |
|--------------|--------|
| Height       | 90 cm  |
| Depth        | 35 cm  |
| Weight       | 37 kg  |