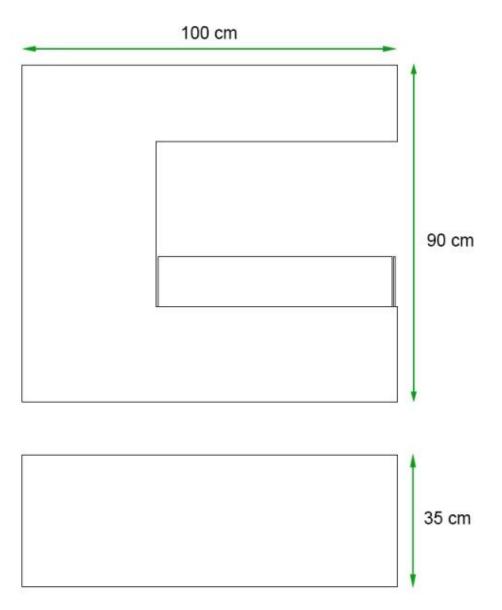

### **Dimensions & Weight**

| Length/Width | 100 cm |
|--------------|--------|
| Height       | 90 cm  |
| Depth        | 35 cm  |
| Weight       | 37 kg  |