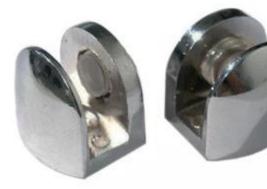

# **BRACKETS FOR SAFETY GLASS - STEEL**

**BIO383** 

Nice brackets in steel for safety glass