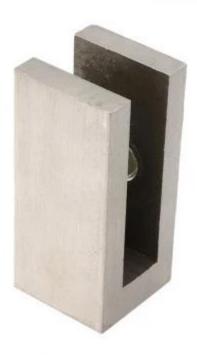

# **SQUARE BRACKETS FOR SAFETY GLASS - STEEL**

**BIO382** 

Steel brackets for securing safety glass on bioethanol fireplace.

### Size & Weight

| Quantity | 2      |  |
|----------|--------|--|
| Height   | 3,5 cm |  |
| Depth    | 1,7 cm |  |
| Weight   | 0,2 kg |  |

#### **Material and appearance**

| Material | Steel           |
|----------|-----------------|
| Colour   | Stainless Steel |