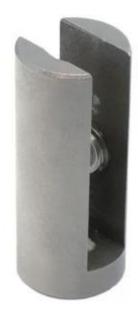

# **BRACKETS FOR SAFETY GLASS - STEEL**

BIO381

Steel brackets for securing safety glass on bioethanol fireplace.