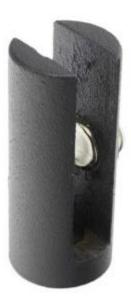

# **BRACKETS FOR SAFETY GLASS - BLACK**

**BIO380** 

Black brackets for securing safety glass on bioethanol fireplace.