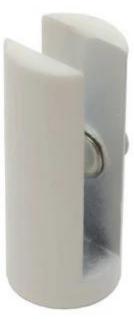

## **BRACKETS FOR SAFETY GLASS - WHITE**

BIO386

Brackets for securing safety glass on bioethanol fireplace.