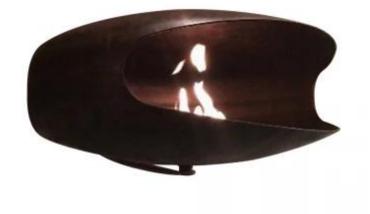

## **HEIN & HAUGAARD WALL-MOUNTED**

BIO-40-020

The wall-mounted UFO bio fireplace from Danish Hein & Haugaard is a stylish solution available in several colours and two sizes. The fireplace creates a cosy atmosphere with its fascinating flames and burns for up to 6 hours on 1.5L bioethanol. It requires no chimney or electricity, making it ideal for modern homes. This handcrafted fireplace is easily mounted on the wall bracket and comes with necessary tools and fittings.

#### **Material and Appearance**

| Material   | Steel |
|------------|-------|
| Colour     | Oxid  |
| Colour     | Black |
| Colour     | Steel |
| Flame view | Front |

| Shape         | Oval |
|---------------|------|
| Glas included | No   |