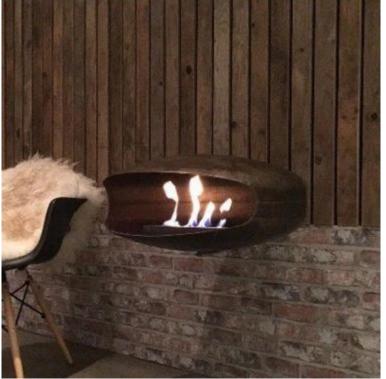

## **HEIN & HAUGAARD WALL-MOUNTED**

BIO-40-020

The wall-mounted UFO bio fireplace from Danish Hein & Haugaard is a stylish solution available in several colours and two sizes. The fireplace creates a cosy atmosphere with its fascinating flames and burns for up to 6 hours on 1.5L bioethanol. It requires no chimney or electricity, making it ideal for modern homes. This handcrafted fireplace is easily mounted on the wall bracket and comes with necessary tools and fittings.