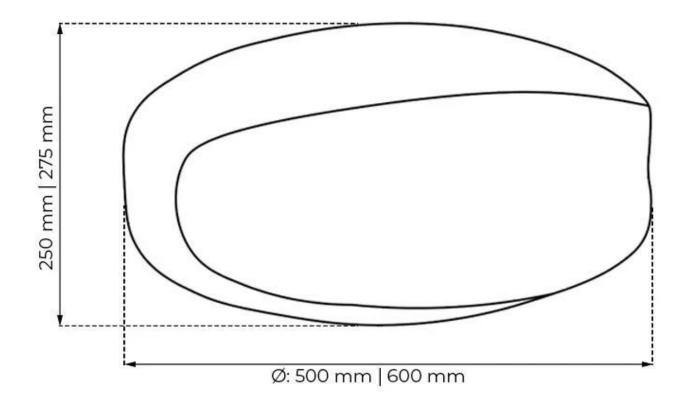

#### **Dimensions & Weight**

| Height   | 27,5 cm |
|----------|---------|
| Height   | 25 cm   |
| Diameter | 50 cm   |
| Diameter | 60 cm   |
| Weight   | 26 kg   |