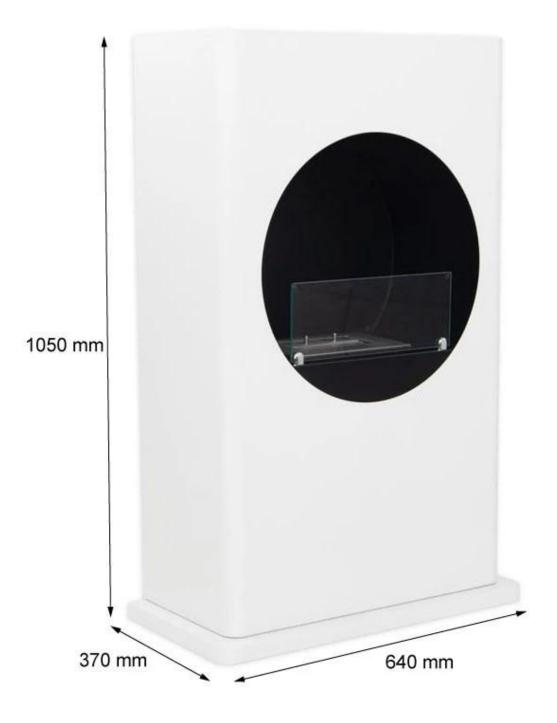

#### **Dimensions & Weight**

| Length/Width | 64 cm  |
|--------------|--------|
| Height       | 105 cm |
| Depth        | 37 cm  |
| Weight       | 40 kg  |