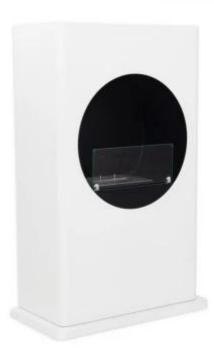

## WHITE BIOETHANOL FIREPLACE WITH ROUND CUTOUT

BIO-20-300

Free standing Bioethanol Fireplace with Round Opening in white is a modern and minimalist addition to any space. Its sleek design features a round opening that enhances the visibility of the flames, creating a cosy atmosphere. With a heat output of 2.2 kW and a burn time of up to 6 hours per fill, this freestanding fireplace provides both warmth and ambiance. The glass door ensures safety while maintaining the aesthetic appeal. Easy to install and requiring no chimney, it is an eco-friendly and stylish heating solution for any room.

#### **Material and Appearance**

| Material      | Steel |
|---------------|-------|
| Colour        | White |
| Glas included | Yes   |