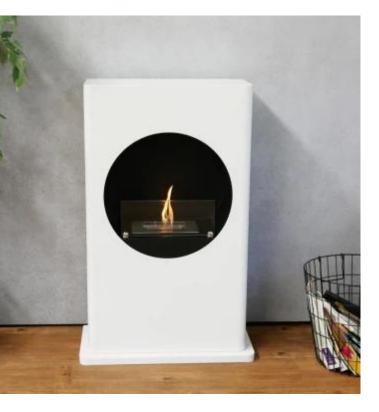

## WHITE BIOETHANOL FIREPLACE WITH ROUND CUTOUT

BIO-20-300

Free standing Bioethanol Fireplace with Round Opening in white is a modern and minimalist addition to any space. Its sleek design features a round opening that enhances the visibility of the flames, creating a cosy atmosphere. With a heat output of 2.2 kW and a burn time of up to 6 hours per fill, this freestanding fireplace provides both warmth and ambiance. The glass door ensures safety while maintaining the aesthetic appeal. Easy to install and requiring no chimney, it is an eco-friendly and stylish heating solution for any room.