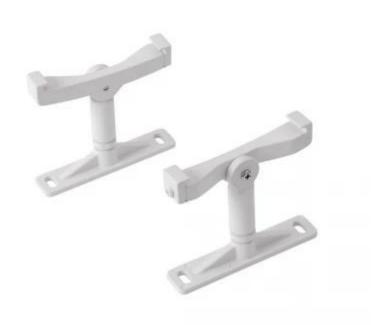

## BRACKET TO HEATSTRIP DESIGN AND ELEGANCE

ELP-70-128

Mounting bracket which can be used for the Elegance models from Heatstrip.