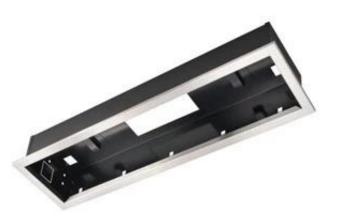

# **HEATSTRIP DESIGN 3200 FLUSH MOUNT ENCLOSURE**

ELP-70-121

Flush mount enclosure for heatstrip Design 3200 in black with steel frame.

### Size & Weight

| Length/Width | 188 cm  |
|--------------|---------|
| Height       | 12,5 cm |
| Depth        | 28 cm   |

## Material and appearance

| Material | Steel |
|----------|-------|
| Colour   | Black |

#### **Installation details**

| Compatible with | Heatstrip Design 3200 |
|-----------------|-----------------------|