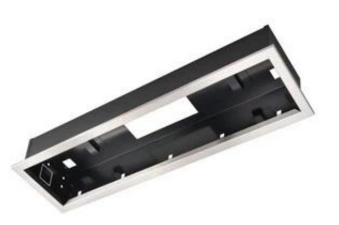

# **HEATSTRIP DESIGN 1500 FLUSH MOUNT ENCLOSURE**

ELP-70-119

Black flush mount enclosure from Heatstrip for the heater Design 1500. Meant for installation of heaters into a ceiling.