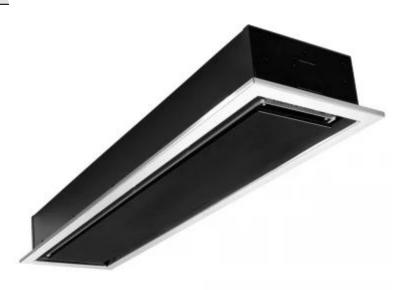

# **HEATSTRIP DESIGN 1500 FLUSH MOUNT ENCLOSURE**

ELP-70-119

Black flush mount enclosure from Heatstrip for the heater Design 1500. Meant for installation of heaters into a ceiling.