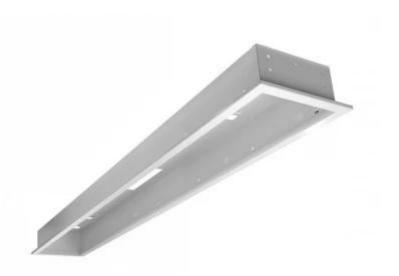

# **HEATSTRIP ELEGANCE 3600 FLUSH MOUNT ENCLOSURE**

ELP-70-118

Flush mount enclosure for Elegance 3600, making it easy to install a specific heater into the ceiling. This product is especially useful when a sleek and seamless level is desired for the ceiling.

## **Installation details**

| Treatstrip Eleganice 5000 | Compatible v | with H | eatstrip Elegance 3600 |
|---------------------------|--------------|--------|------------------------|
|---------------------------|--------------|--------|------------------------|