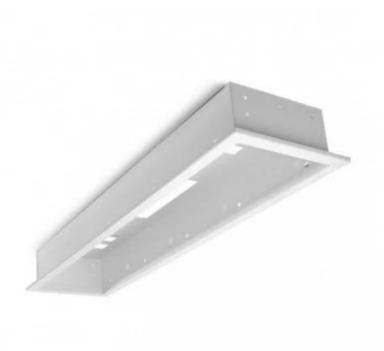

## HEATSTRIP ELEGANCE 1800 FLUSH MOUNT ENCLOSURE ELP-70-116

This flush mount enclosure makes it easy to install a Heatstrip Elegance into the ceiling an ensures a seamless look.

#### Size & Weight

| Length/Width | 108 cm  |
|--------------|---------|
| Height       | 12,5 cm |
| Depth        | 29 cm   |

#### Material and appearance

| Material | Steel |
|----------|-------|
| Colour   | White |