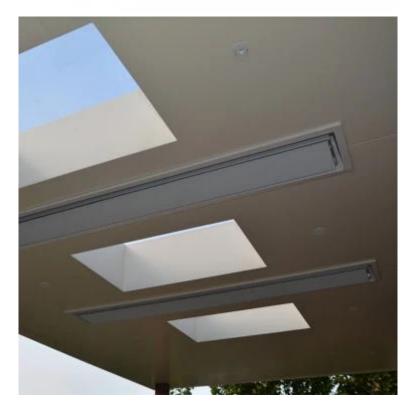

## HEATSTRIP ELEGANCE 1800 FLUSH MOUNT ENCLOSURE ELP-70-116

This flush mount enclosure makes it easy to install a Heatstrip Elegance into the ceiling an ensures a seamless look.

#### Installation details

Compatible with

Heatstrip Elegance 1800