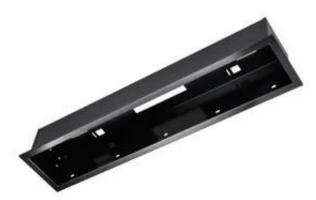

# **HEATSTRIP INTENSE FLUSH MOUNT ENCLOSURE - BLACK**

ELP-70-115

Achieve an even and beautiful installation of the Heatstrip Intense patio heater through this flush mount enclosure designed for the task.