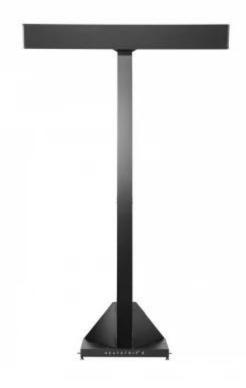

# PORTABLE MOUNT FOR HEATSTRIP HEATERS

ELP-70-113

Mounts for Heatstrip Design heaters. This portable mount is ideal for buildings where it is not possible for a heater to be mounted on the walls or ceilings.

#### Size & Weight

| Length/Width | 45 cm   |
|--------------|---------|
| Height       | 205 cm  |
| Depth        | 45 cm   |
| Weight       | 11,2 kg |

## Material and appearance

| Material | Steel |
|----------|-------|
| Colour   | Black |