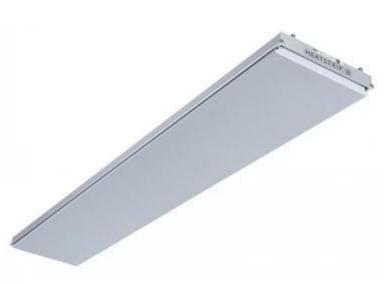

## **HEATSTRIP INDOOR 2400 WATT**

ELP-70-111

Indoor electric heater with a heat output of 2.4 kW. This electric Indoor 2400 can heat 16-24 square metres. The heater can be installed by private individuals.

#### **Material & Appearance**

| Material      | Aluminum |
|---------------|----------|
| Colour        | White    |
| Glas included | No       |