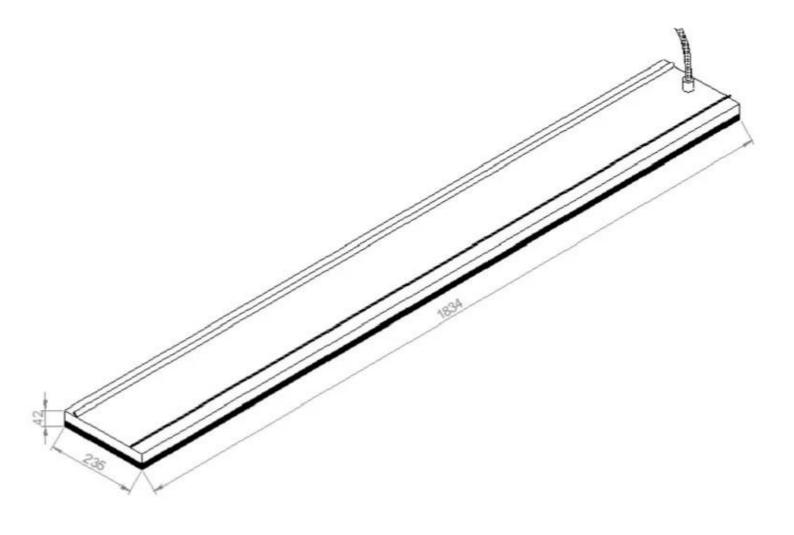

#### Size & Weight

| Length/Width | 183,4 cm |
|--------------|----------|
| Height       | 4,8 cm   |
| Depth        | 23,5 cm  |
| Weight       | 11 kg    |