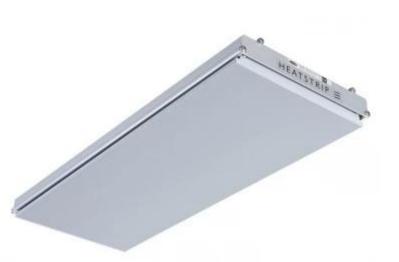

# **HEATSTRIP INDOOR 1200 WATT**

ELP-70-110

Heatstrip Indoor 1200Watt is the perfect heat source for indoor heating. With this electric heater you can heat up to 8-12 m<sup>2</sup>.

# **Technical Specifications**

|                   | 100 cm                |
|-------------------|-----------------------|
| Type of Light     | White radiation panel |
| Flame             | No                    |
| Fuel              | Eletricity            |
| Heating Area      | 8-12 m²               |
| Heat output (max) | 1,2 kW                |

# **Material & Appearance**

| Material      | Aluminum |
|---------------|----------|
| Colour        | White    |
| Glas included | No       |