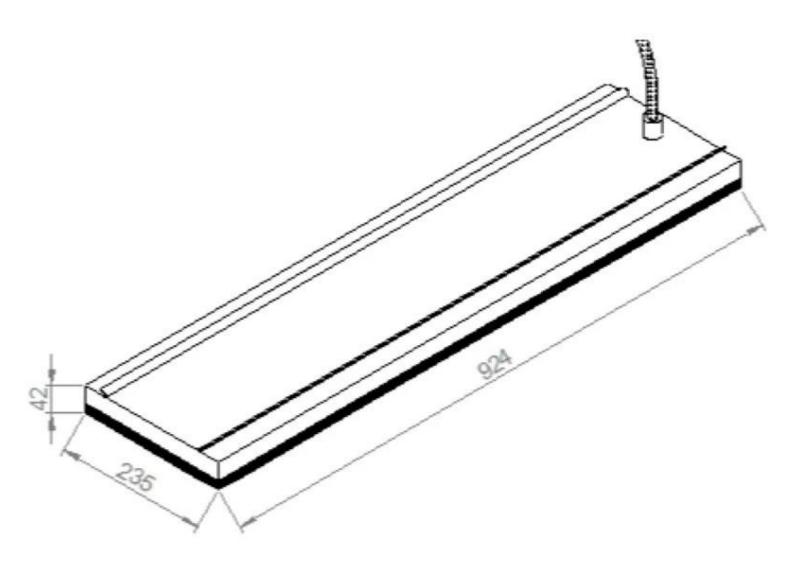

## Size & Weight

| Length/Width | 92,4 cm |
|--------------|---------|
| Height       | 4,8 cm  |
| Depth        | 23,5 cm |
| Weight       | 6 kg    |