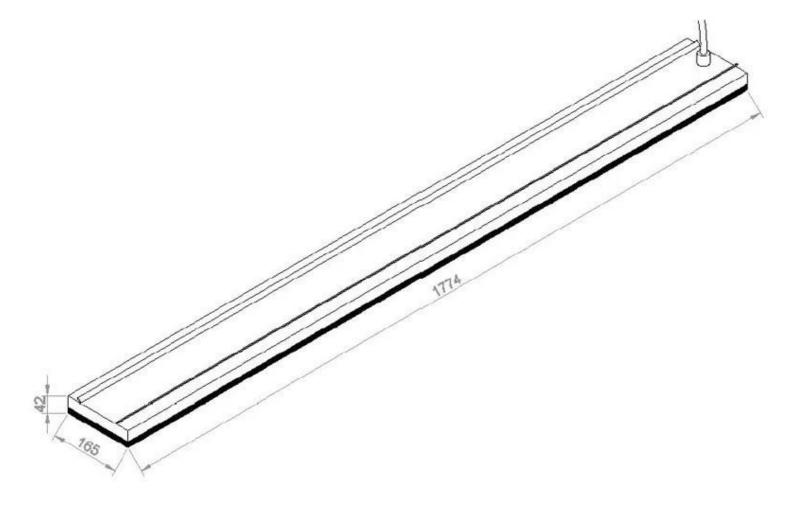

#### Size & Weight

| Length/Width | 177,4 cm |
|--------------|----------|
| Height       | 4,8 cm   |
| Depth        | 16,5 cm  |
| Weight       | 8 kg     |