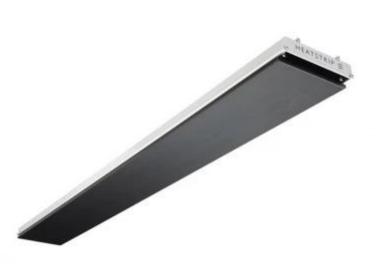

## **HEATSTRIP DESIGN 3200 WATT**

ELP-70-109

Design 3200W heater for indoor and outdoor use with multiple mounting options. This patio heater can heat up to 8 square metres.

#### **Technical Specifications**

|                   | 100 cm                |
|-------------------|-----------------------|
| Type of Light     | Black radiation panel |
| Flame             | No                    |
| Fuel              | Eletricity            |
| Heating Area      | 5.3-8 m²              |
| Heat output (max) | 3,2 kW                |

#### Material & Appearance

| Material      | Aluminum |
|---------------|----------|
| Colour        | Steel    |
| Colour        | Black    |
| Glas included | No       |