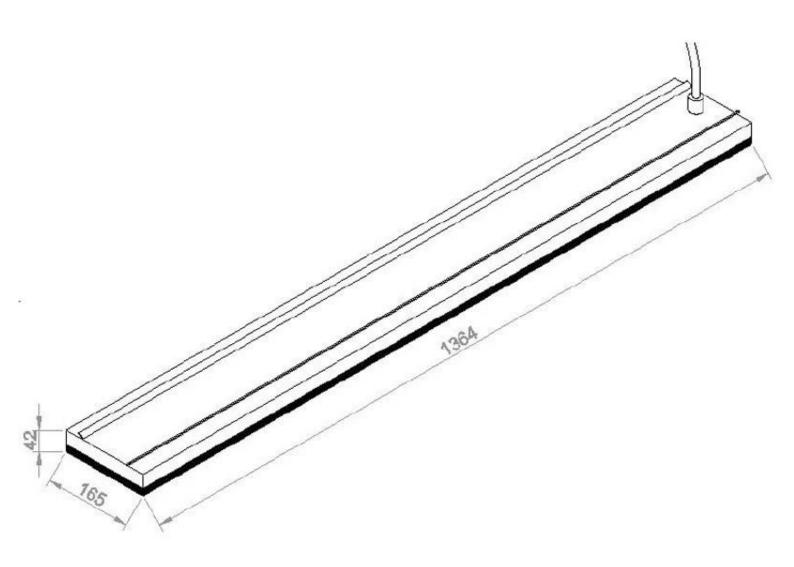

# Size & Weight

| Length/Width | 136,4 cm |
|--------------|----------|
| Height       | 4,8 cm   |
| Depth        | 16,5 cm  |
| Weight       | 7 kg     |