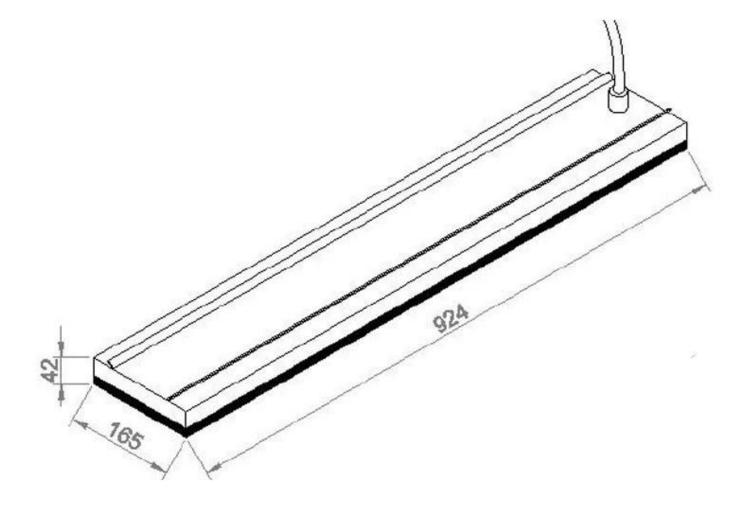

#### Size & Weight

| Length/Width | 92,4 cm |
|--------------|---------|
| Height       | 4,8 cm  |
| Depth        | 16,5 cm |
| Weight       | 5 kg    |