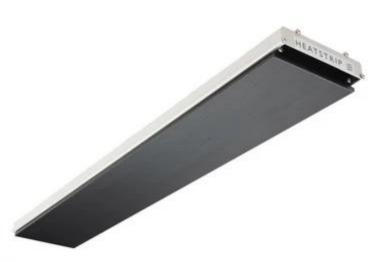

## **HEATSTRIP DESIGN 1500 WATT**

ELP-70-107

The Heatstrip Design 1500W can be used both outdoors and indoors, where it can heat 3-4.5 m<sup>2</sup>. Design1500W may be installed at your own discretion.

#### **Technical Specifications**

|                   | 100 cm                |
|-------------------|-----------------------|
| Type of Light     | Black radiation panel |
| Flame             | No                    |
| Fuel              | Eletricity            |
| Heating Area      | 3-4.5 m <sup>2</sup>  |
| Heat output (max) | 1,5 kW                |

#### **Material & Appearance**

| Material      | Aluminum |
|---------------|----------|
| Colour        | Steel    |
| Colour        | Black    |
| Glas included | No       |