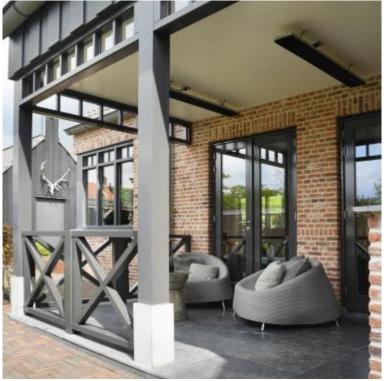

## **HEATSTRIP DESIGN 1500 WATT**

ELP-70-107

The Heatstrip Design 1500W can be used both outdoors and indoors, where it can heat 3-4.5 m<sup>2</sup>. Design1500W may be installed at your own discretion.