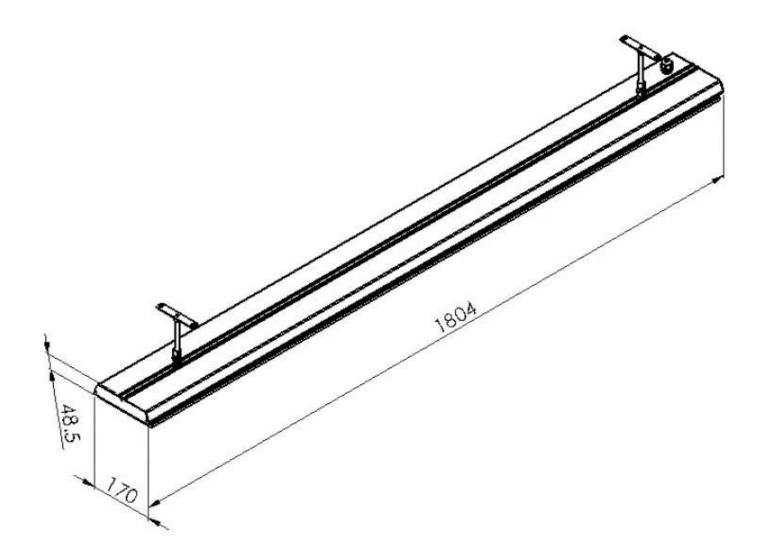

# Size & Weight

| Length/Width | 180,4 cm |
|--------------|----------|
| Height       | 4,85 cm  |
| Depth        | 17 cm    |
| Weight       | 9 kg     |