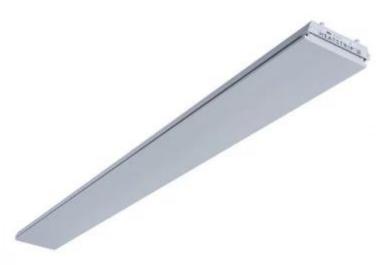

# **HEATSTRIP ELEGANCE 3600 WATT**

ELP-70-104

The Elegance 3600W can be used both outdoors and indoors, where it can heat up to  $6-9 \text{ m}^2$ . The patio heater must be installed by a licensed electrician.

### **Technical Specifications**

|                   | 100 cm                |
|-------------------|-----------------------|
| Flame             | No                    |
| Type of Light     | White radiation panel |
| Fuel              | Eletricity            |
| Heating Area      | 6-9 m²                |
| Heat output (max) | 3,6 kW                |

# **Material & Appearance**

| Material      | Aluminum |
|---------------|----------|
| Colour        | White    |
| Colour code   | RAL9003  |
| Glas included | No       |