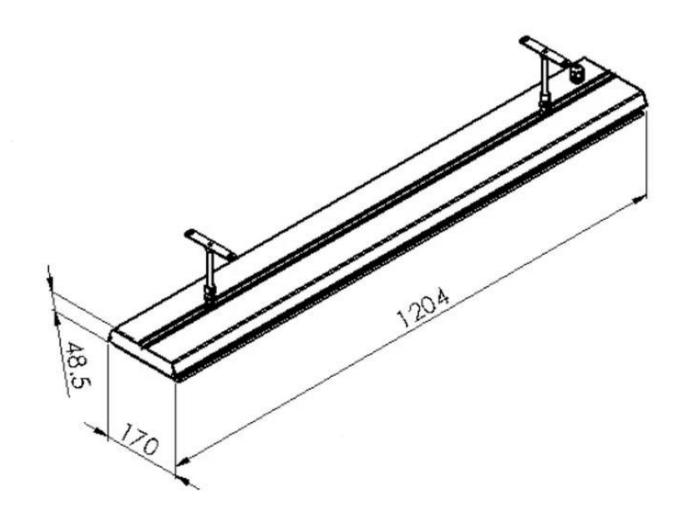

| Length/Width | 120,4 cm |
|--------------|----------|
| Height       | 4,85 cm  |
| Depth        | 17 cm    |
| Weight       | 7 kg     |