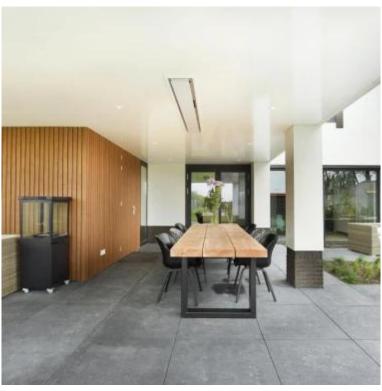

# **HEATSTRIP ELEGANCE 2400 WATT**

ELP-70-103

Elegance 2400W can be used for heating both indoors and outdoors, where it can heat up to 4-6 m<sup>2</sup>. The patio heater can be installed at your own discretion.