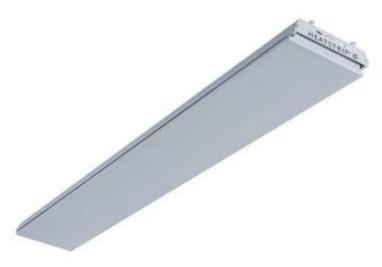

# **HEATSTRIP ELEGANCE 2400 WATT**

ELP-70-103

Elegance 2400W can be used for heating both indoors and outdoors, where it can heat up to 4-6 m<sup>2</sup>. The patio heater can be installed at your own discretion.

#### **Technical Specifications**

|                   | 100 cm                |
|-------------------|-----------------------|
| Type of Light     | Black radiation panel |
| Flame             | No                    |
| Fuel              | Eletricity            |
| Heating Area      | 4-6 m²                |
| Heat output (max) | 2,4 kW                |

## **Material & Appearance**

| Material      | Aluminum |
|---------------|----------|
| Colour        | White    |
| Colour        | Steel    |
| Colour code   | RAL9003  |
| Glas included | No       |