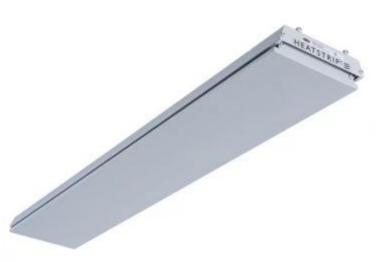

# **HEATSTRIP ELEGANCE 1800 WATT**

ELP-70-102

Heatstrip Elegance 1800W electric patio heater that can heat up to 4.5 m2 and can be installed at your own discretion.

### **Technical Specifications**

| <u> </u>          |                       |
|-------------------|-----------------------|
|                   | 100 cm                |
| Type of Light     | White radiation panel |
| Flame             | No                    |
| Fuel              | Eletricity            |
| Heating Area      | 3-4.5 m²              |
| Heat output (max) | 1,8 kW                |

### Material & Appearance

| Material      | Aluminum |
|---------------|----------|
| Colour        | White    |
| Colour code   | RAL9003  |
| Glas included | No       |