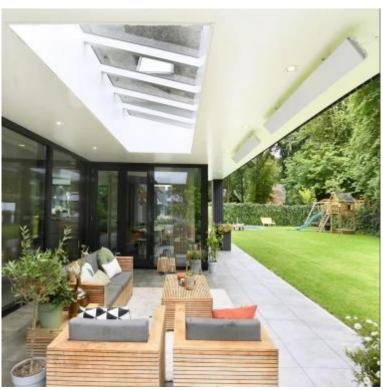

# **HEATSTRIP ELEGANCE 1800 WATT**

ELP-70-102

Heatstrip Elegance 1800W electric patio heater that can heat up to 4.5 m2 and can be installed at your own discretion.