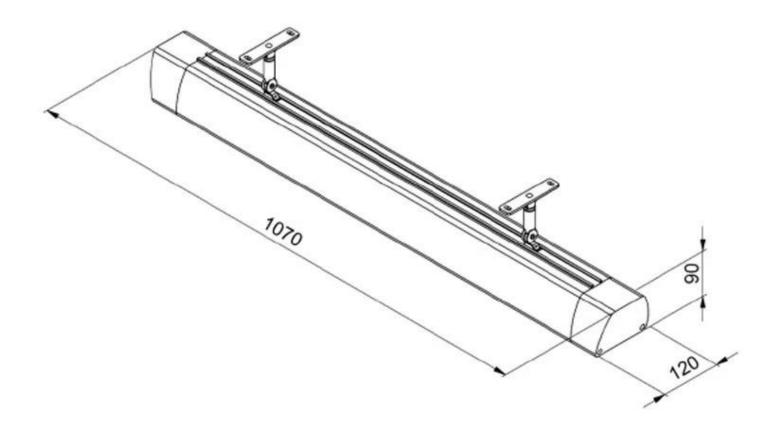

# Size & Weight

| Length/Width | 106,8 cm |
|--------------|----------|
| Height       | 9 cm     |
| Depth        | 12 cm    |
| Weight       | 6 kg     |