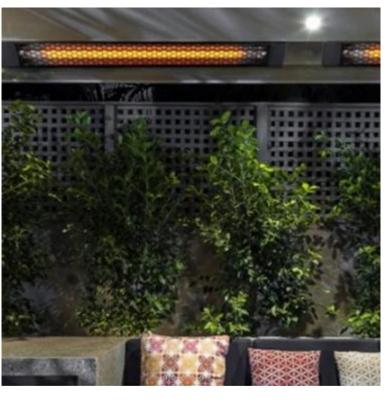

# **HEATSTRIP INTENSE 2200 WATT**

ELP-70-101

Heatstrip<sup>™</sup> Intense 2200W can be used for indoor and outdoor heating, capable of heating 5-14 m2. The Intense patio heater can be installed by private individuals.