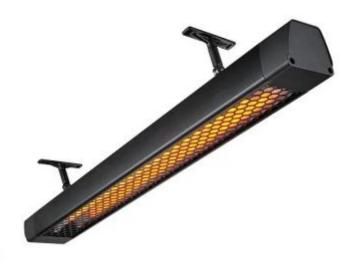

# **HEATSTRIP INTENSE 2200 WATT**

ELP-70-101

Heatstrip<sup>™</sup> Intense 2200W can be used for indoor and outdoor heating, capable of heating 5-14 m2. The Intense patio heater can be installed by private individuals.

#### **Material & Appearance**

| Material      | Aluminum |
|---------------|----------|
| Colour        | Black    |
| Glas included | No       |